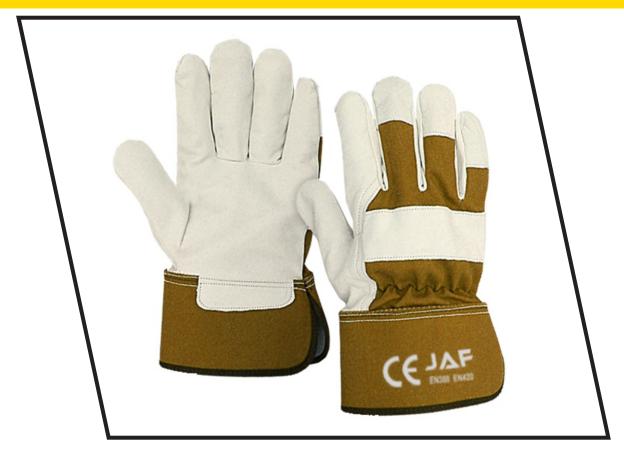

## **JAF-1306**

## **Description**

Work Gloves High Quality Selected Cowhide Grain Leather Blue Fabric Rubberized Cuff & Back