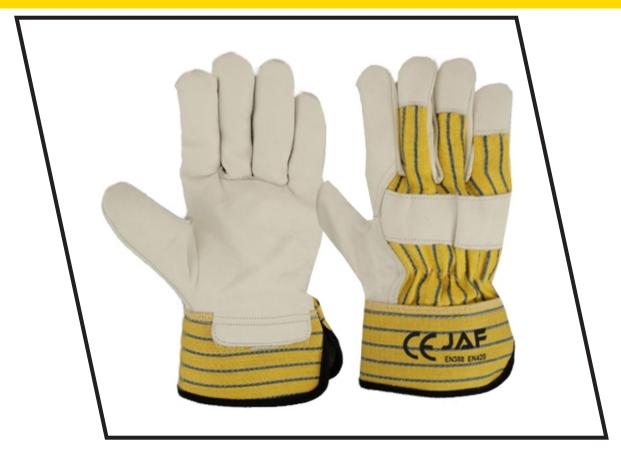

## **JAF-4217-Y**

#### **Description**

Work Gloves High Quality Grain Cowhide Leather Yellow Striped Rubberized Cuff & Back

#### **Certifications**