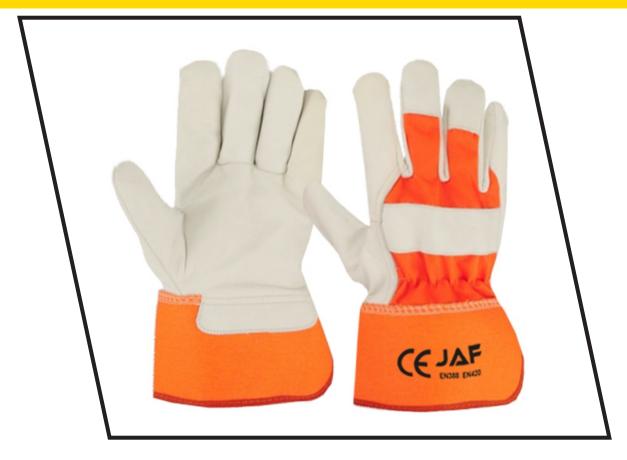

#### **Description**

Work Gloves High Quality Grain Cowhide Leather Blue Striped Rubberized Cuff & Back