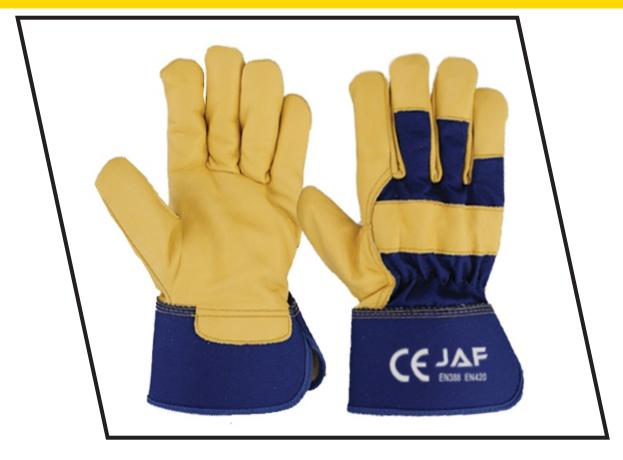

## **JAF-4217**

#### **Description**

Work Gloves High Quality Grain Cowhide Leather Blue Striped Rubberized Cuff & Back