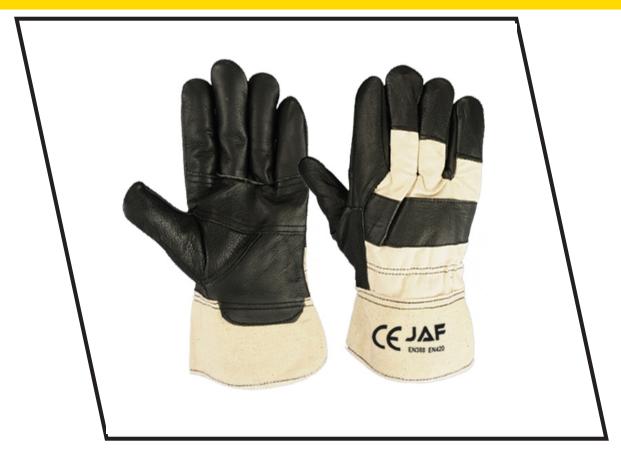

## **Description**

Work Gloves High Quality Selected Cowhide Grain Leather Blue Fabric Rubberized Cuff & Back