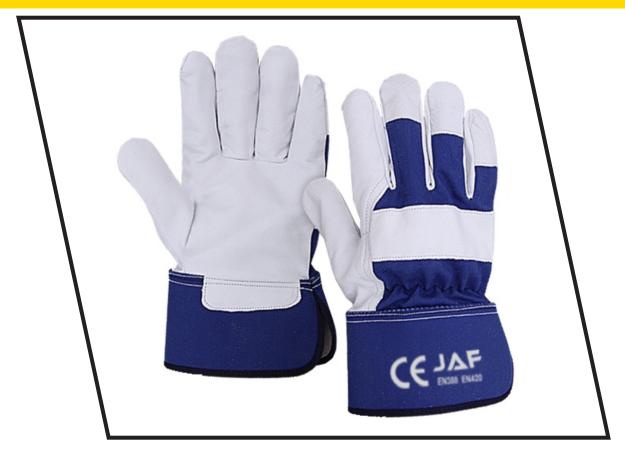

## **JAF-1306**

## **Description**

Work Gloves High Quality Selected Cowhide Grain Leather Blue Fabric Rubberized Cuff & Back