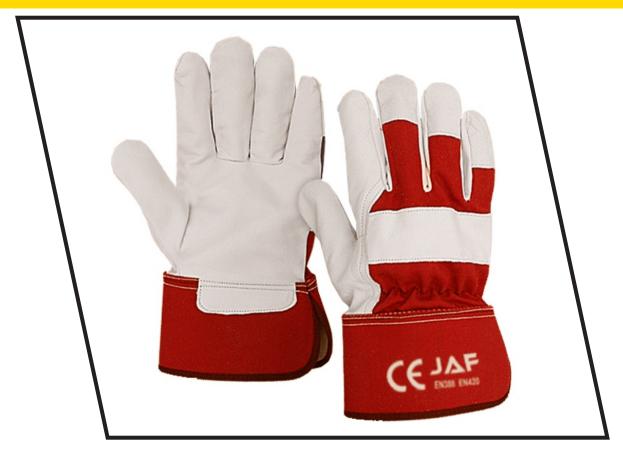

## **JAF-1306**

## **Description**

Work Gloves High Quality Selected Cowhide Grain Leather Blue Fabric Rubberized Cuff & Back