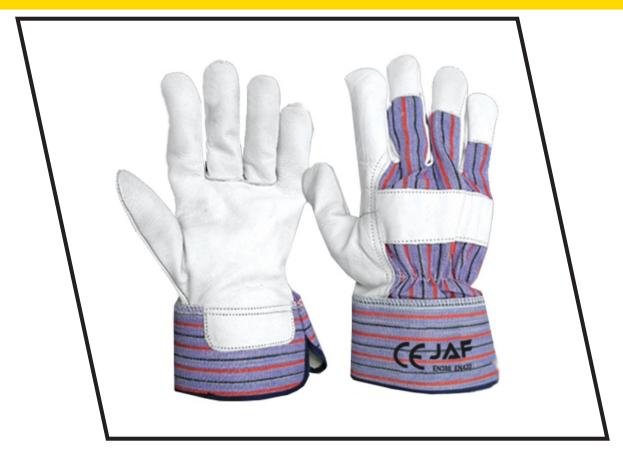

## **JAF-4217**

#### **Description**

Work Gloves High Quality Grain Cowhide Leather Blue Striped Rubberized Cuff & Back