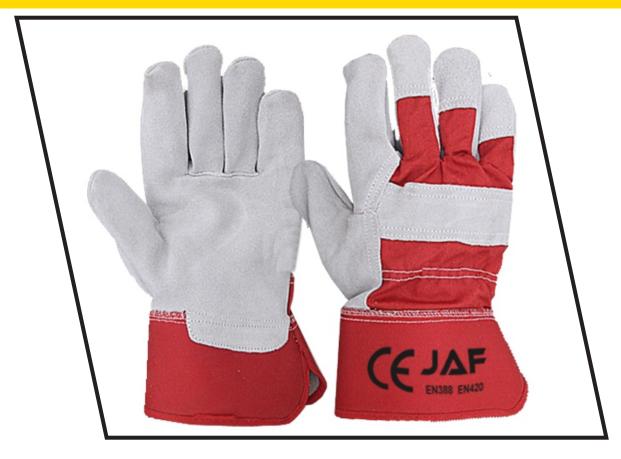

# **JAF-3218-RD**

#### **Description**

Work Gloves High Quality Selected Cowhide Split Leather Red Fabric Cuff & Back **Rubberized Cuff** 

## **Industry**

Agriculture **Building and Construction** Forestry Pulp and Paper Steel and Metal

#### **Certifications**