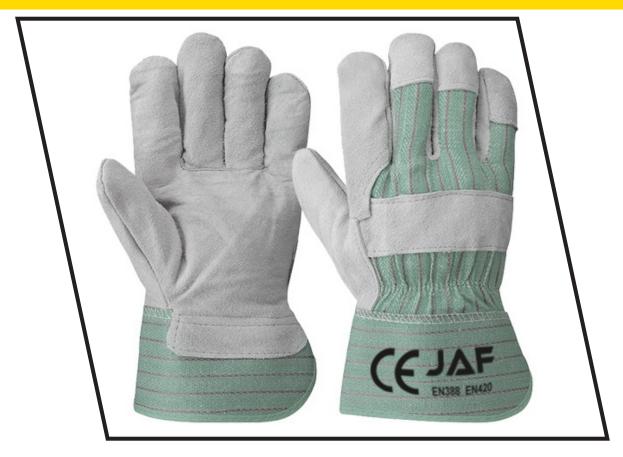

### **Description**

Work Gloves High Quality Selected Cowhide Split Leather Green Striped Cuff & Back Rubberized Cuff

#### **Certifications**