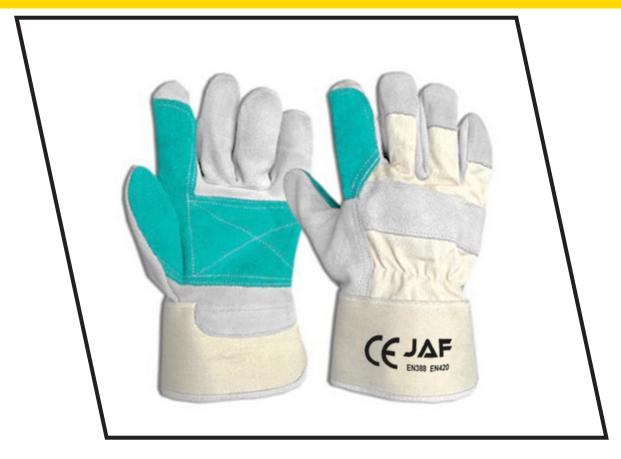

#### **Description**

Work Gloves High Quality Selected Cowhide Split Leather Blue Striped Cuff & Back **Rubberized Cuff** 