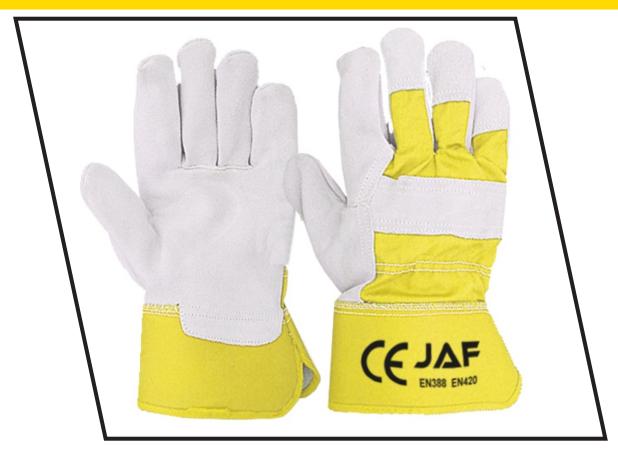

# **JAF-3217-YW**

### **Description**

Work Gloves High Quality Selected Cowhide Split Leather Yellow Striped Cuff & Back **Rubberized Cuff** 