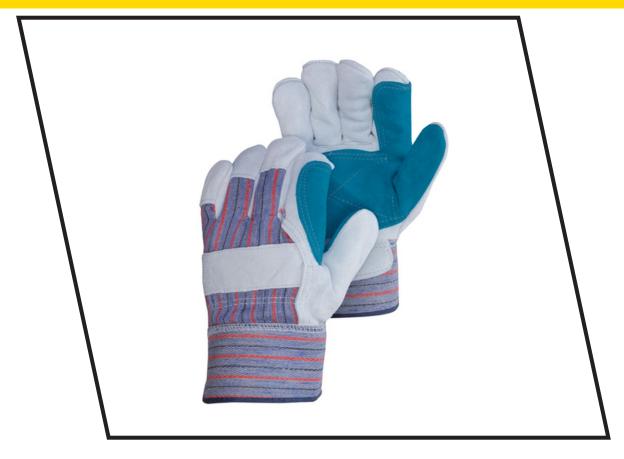

# **Description**

Work Gloves High Quality Selected Cowhide Split Leather White Canvas Cuff & Back

### **Industry**

Agriculture **Building and Construction** Forestry Pulp and Paper Steel and Metal