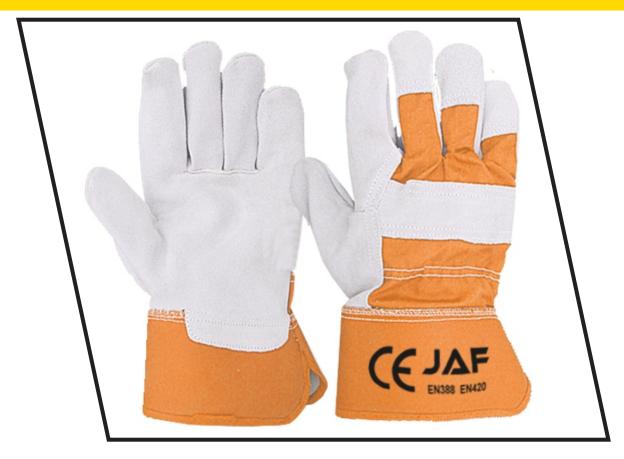

# **JAF-3218-ORG**

#### **Description**

Work Gloves High Quality Selected Cowhide Split Leather Orange Fabric Cuff & Back Rubberized Cuff

# **Industry**

Agriculture **Building and Construction** Forestry Pulp and Paper Steel and Metal

#### **Certifications**