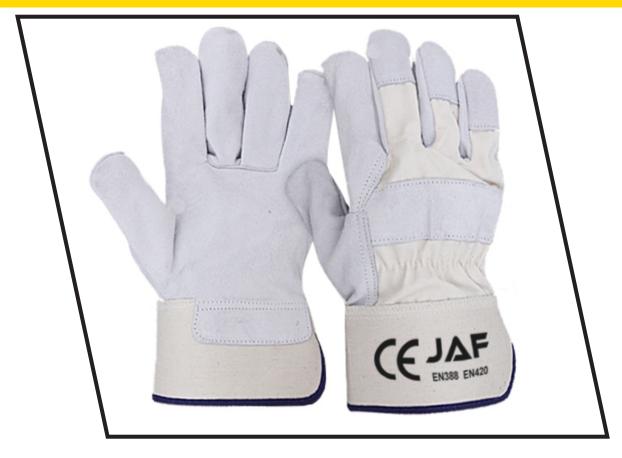

# **Description**

Work Gloves High Quality Selected Cowhide Split Leather White Canvas Cuff & Back

### **Industry**

Agriculture **Building and Construction** Forestry Pulp and Paper Steel and Metal