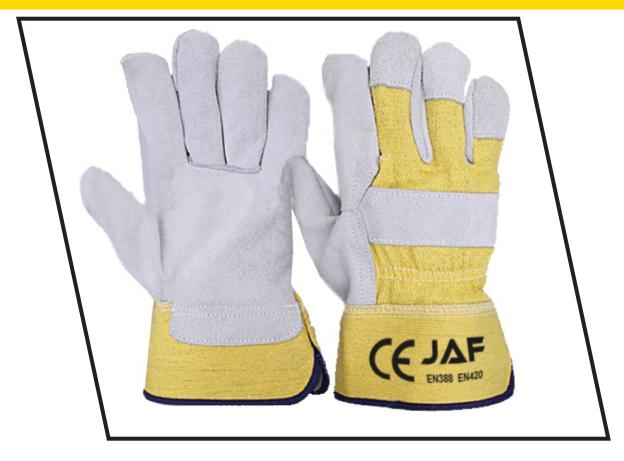

# **JAF-3217-YW**

### **Description**

Work Gloves High Quality Selected Cowhide Split Leather Yellow Striped Cuff & Back **Rubberized Cuff** 