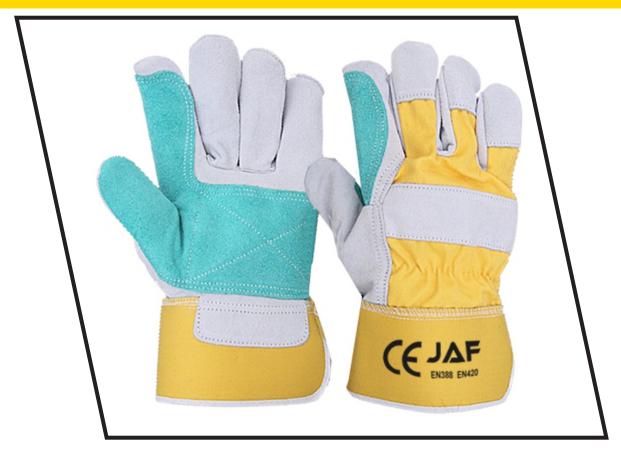

# **JAF-3216**

# **Description**

Work Gloves High Quality Selected Cowhide Split Leather White Canvas Cuff & Back

### **Industry**

Agriculture **Building and Construction** Forestry Pulp and Paper Steel and Metal