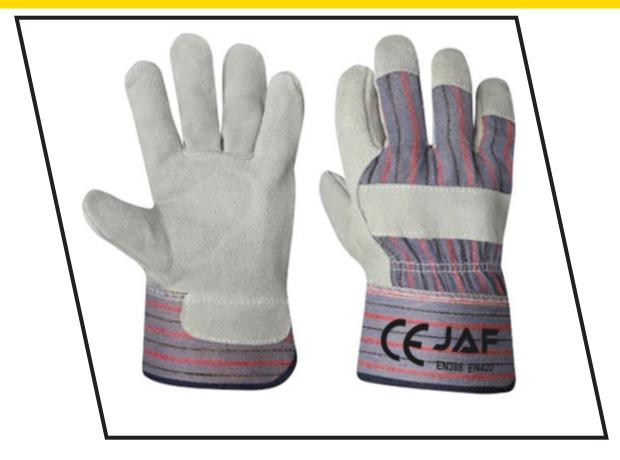

#### **Description**

Work Gloves High Quality Selected Cowhide Split Leather Blue Striped Cuff & Back **Rubberized Cuff** 

## **Industry**

Agriculture **Building and Construction** Forestry Pulp and Paper Steel and Metal