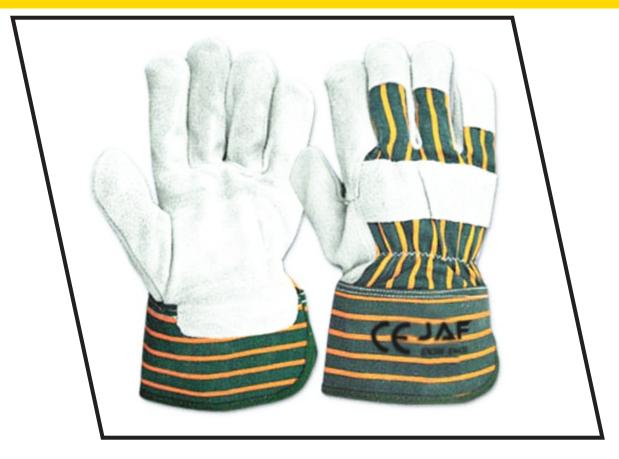

# **JAF-3216**

# **Description**

Work Gloves High Quality Selected Cowhide Split Leather White Canvas Cuff & Back