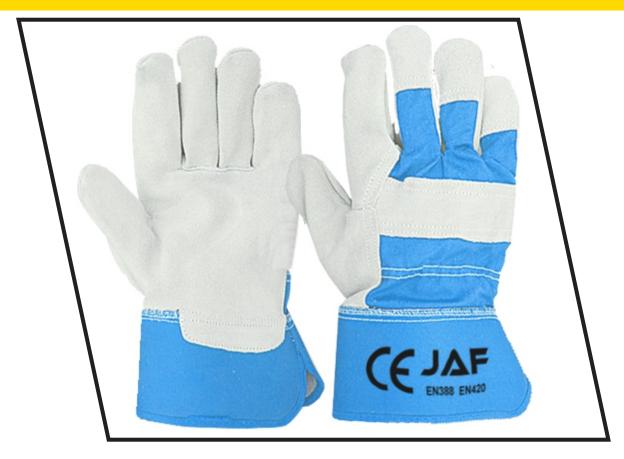

# **Description**

Work Gloves High Quality Selected Cowhide Split Leather White Canvas Cuff & Back

## **Certifications**