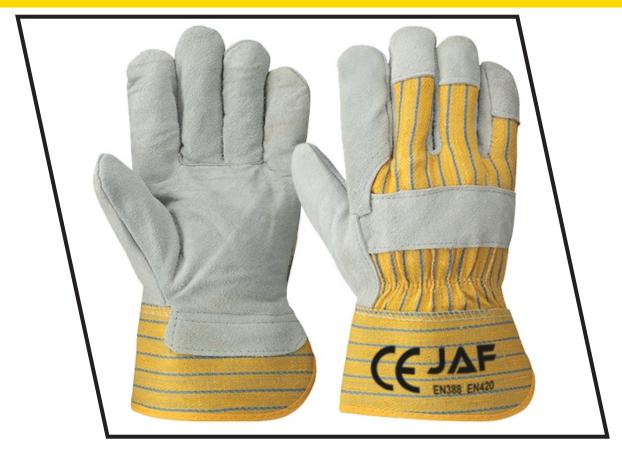

#### **Description**

Work Gloves High Quality Selected Cowhide Split Leather Blue Striped Cuff & Back **Rubberized Cuff** 