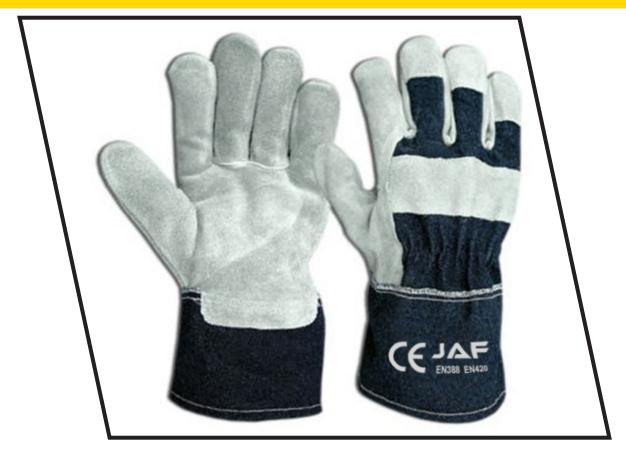

# **JAF-3216**

# **Description**

Work Gloves High Quality Selected Cowhide Split Leather White Canvas Cuff & Back