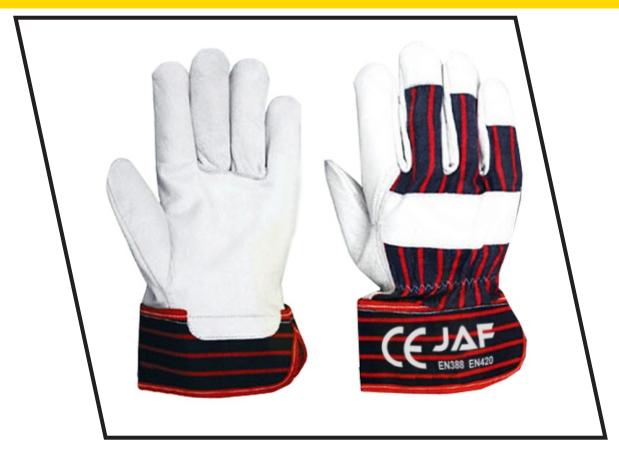

#### **Description**

Work Gloves High Quality Selected Cowhide Split Leather Red Striped Cuff & Back **Rubberized Cuff** 